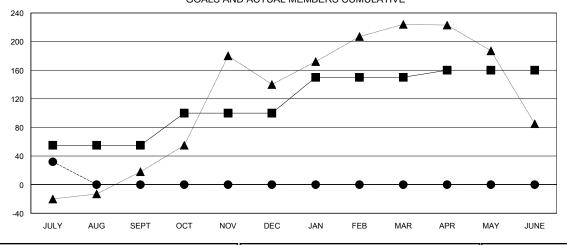

## GOALS AND ACTUAL MEMBERS CUMULATIVE

| <b>-</b> | CURRENT | YEAR GO | DALS FOR NE | -w |
|----------|---------|---------|-------------|----|
| иЕМВЕ    | RS      |         |             |    |

- CURRENT YEAR ACTUAL MEMBERS

- ▲ - LAST YEAR ACTUAL MEMBERS

| DROPPED CLUBS: 0 |    |  |
|------------------|----|--|
| DROPPED MEMBERS  |    |  |
| DECEASED         | 2  |  |
| CLUB CANCELLED   | 0  |  |
| OTHER            | 59 |  |
| TOTAL            | 61 |  |

| ]                                                                                 |                       |    | Members |                  |    |
|-----------------------------------------------------------------------------------|-----------------------|----|---------|------------------|----|
|                                                                                   | RESULTS FOR 2016-2017 |    |         |                  |    |
| QUARTER NEW MEMBER CHARTER AND DROPPED NET GOAL NEW MEMBERS MEMBERS GAIN/LO ADDED |                       |    |         | NET<br>GAIN/LOSS |    |
| l                                                                                 | JULY/AUG/SEPT         | 55 | 93      | 61               | 32 |
| I                                                                                 | OCT/NOV/DEC           | 45 | 0       | 0                | 0  |
| I                                                                                 | JAN/FEB/MAR           | 50 | 0       | 0                | 0  |
| l                                                                                 | APR/MAY/JUNE          | 10 | 0       | 0                | 0  |