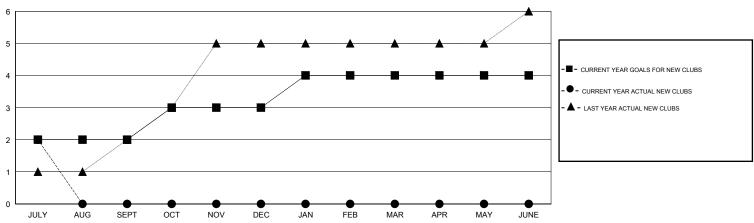

## GOALS AND ACTUAL NEW CLUBS CUMULATIVE

## CMT: V.S.Kukreja LOCATION INDIA

| GMT: V S KUKTEJ       | a                |           | LOCATIC          | N INDIA          |
|-----------------------|------------------|-----------|------------------|------------------|
|                       |                  | Clubs     |                  |                  |
| RESULTS FOR 2016-2017 |                  |           |                  |                  |
| QUARTER               | NEW CLUB<br>GOAL | NEW CLUBS | DROPPED<br>CLUBS | NET<br>GAIN/LOSS |
| JULY/AUG/SEPT         | 2                | 2         | 0                | 2                |
| OCT/NOV/DEC           | 1                | 0         | 0                | 0                |
| JAN/FEB/MAR           | 1                | 0         | 0                | 0                |
| APR/MAY/JUNE          | 0                | 0         | 0                | 0                |